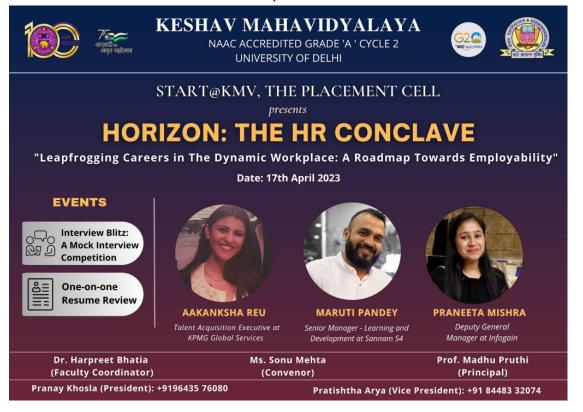

It was an insightful and engaging session with 60+ attendees.

4. HR Conclave

Start@KMV, The Placement Cell, organized the 2nd edition of its flagship event HORIZON: The HR conclave on the theme "Leapfrogging Careers in the Dynamic Workplace: Roadmap towards Employability" on 17 April 2023.

The events organised under the conclave included-

**SPEAKER SESSION:** The invited speakers were corporate professionals of well-known companies such as KPMG and Infogain. They shared some valuable ideas and advice, the session was then followed by a panel discussion where major doubts of the students were cleared out. This session was attended by 250+ students.

**INTERVIEW BLITZ:** A mock interview competition, where students were challenged to showcase their knowledge and skills.

**ONE-ON-ONE RESUME SCREENING:** An opportunity for the students to get their resumes verified by the senior coordinators, was being held. Around 100+ students took part in this as well.