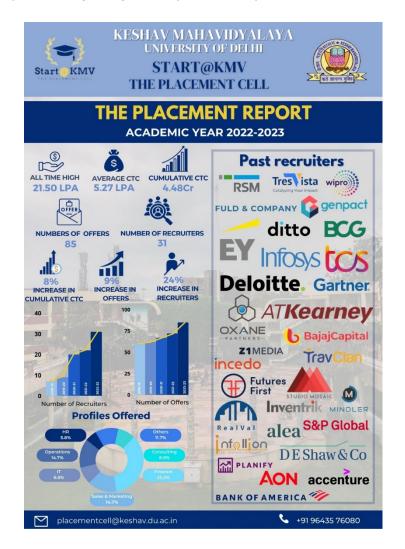

The Placement Cell has been successfully placing students with good packages in organizations of repute year after year, that not only offer significant job profiles, but also opportunities for growth and higher learning. In past years, many well-known companies such as BCG, PwC, D.E. Shaw, etc have visited our campus for placement drives. The all-time highest package of Rs. 21.5 lacs per annum was offered by DE Shaw for the roles of Financial Research, HR Associate and Tech Associate and the average package for the academic year 2022-23 has been Rs. 5.3 lacs per annum and the cumulative package soared to 4.5 Cr with 70+ students placed so far this year.