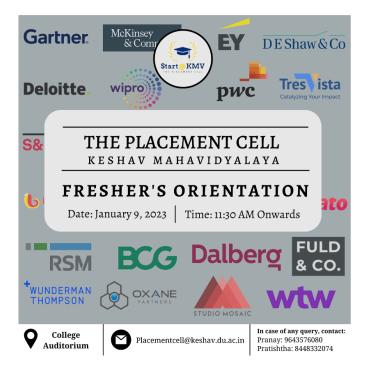

## 4. Fresher's Orientation

On January 9, 2023, the Placement Cell organised an orientation session for first-year students. The session began with the Placement Cell team and faculty introduction along with their common motive to bring the best placement opportunities. Following this was the launch of AARAMBH, an extensive resource book for the first years, along with Placement-pedia, a placement preparation guide. With the participation of 150+ attendees, it was an informative and engaging event.