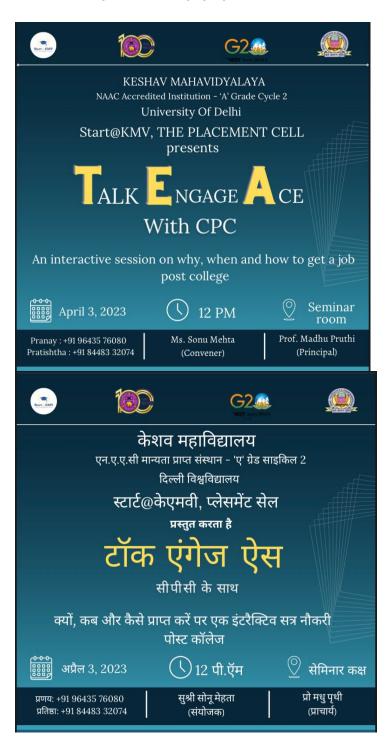

# 5. T.E.A.(Talk, Engage and Ace) with CPC

The Placement Cell hosted an event with CPC exclusively for the first-year Keshav Mahavidyalaya students on 3 April 2023.

The session was conducted by the members of the Placement cell under the guidance of the faculty. It was an interactive session that focused on building soft skills and hard skills from the first year itself and cleared the career-related queries by the seniors. It emphasised on the benefits of doing internships and projects from the first year only. It focused on providing valuable insights on how to develop soft skills and tech skills and the need to join various college societies to gain insights about the corporate world.

It was an insightful and engaging session with 60+ attendees.

4. HR Conclave

Start@KMV, The Placement Cell, organized the 2nd edition of its flagship event HORIZON: The HR conclave on the theme "Leapfrogging Careers in the Dynamic Workplace: Roadmap towards Employability" on 17 April 2023.